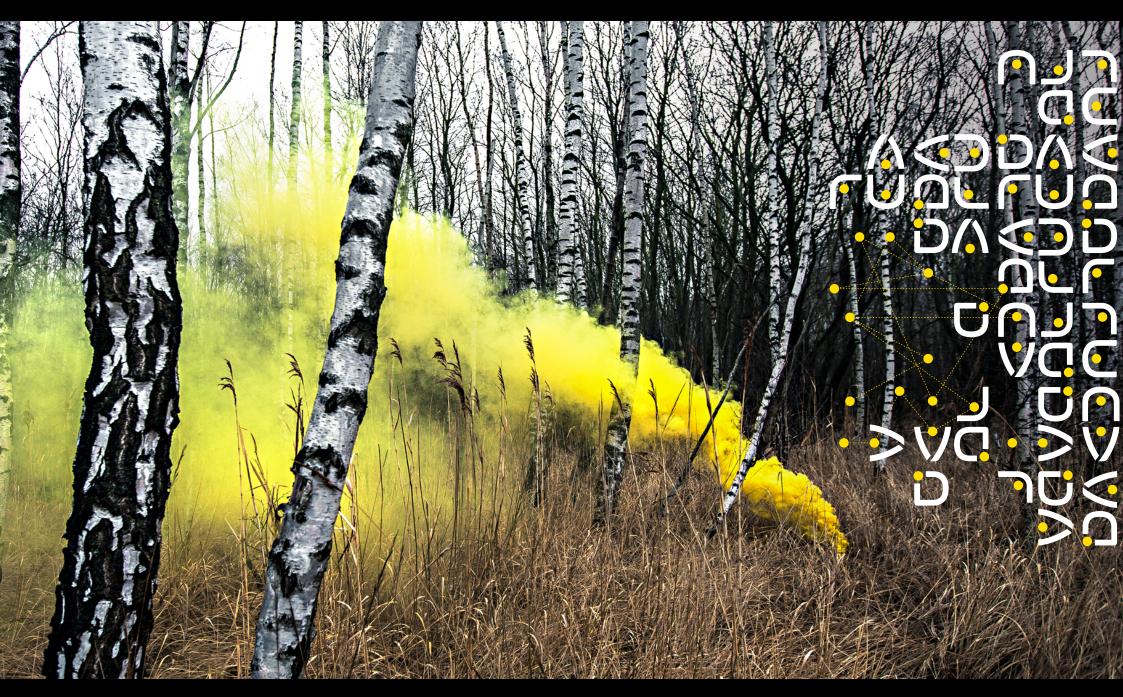

The 4 yellow dots symbolise route waypoints, the headlights of the 4-team members and the union. The DARU logo expresses energy and rawness while reffering to the main sport disiplines: Trek, Kayak, Bike, Climb.