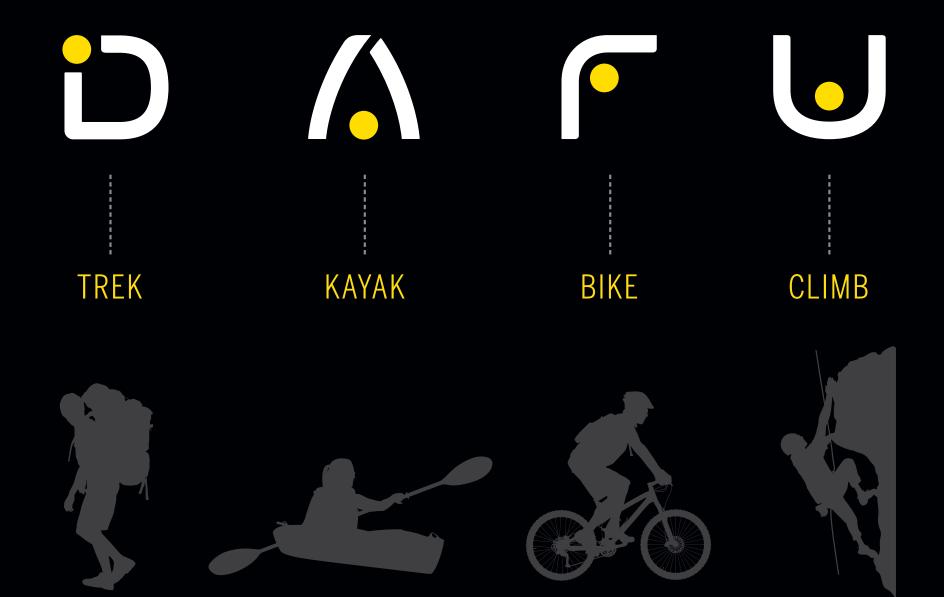

The 4 yellow dots symbolise route waypoints, the headlights of the 4-team members and the union. The DARU logo expresses energy and rawness while reffering to the main sport disiplines: Trek, Kayak, Bike, Climb.

# 

DANISH Adventure RACE UNION

TREK KAYAK **BIKE CLIMB** 

KAYAK

BIKE

CLIMB

MAP

TIME