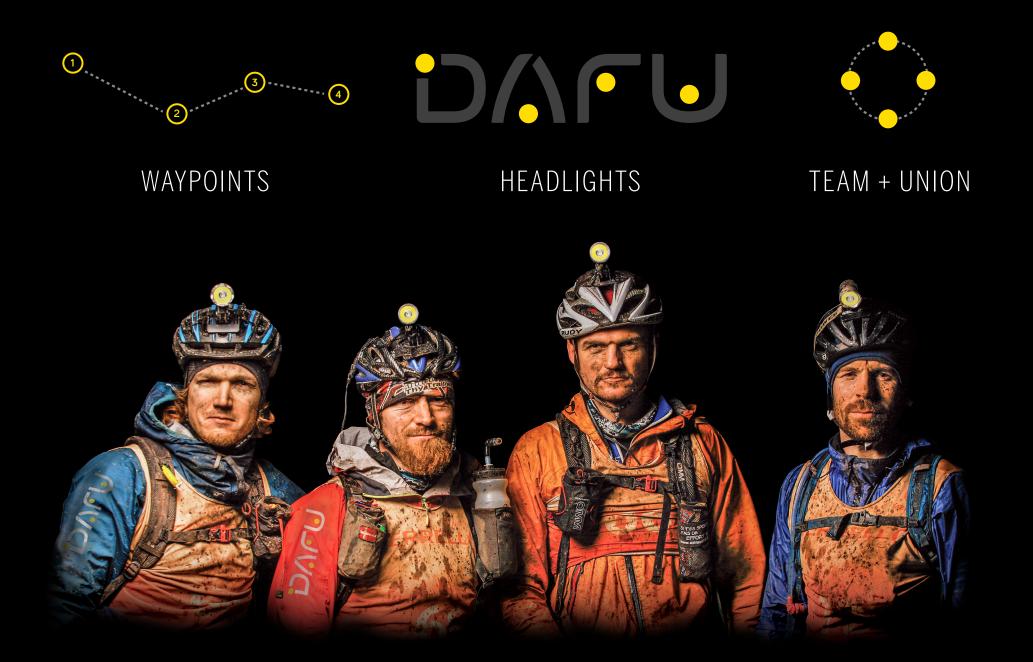

The 4 yellow dots symbolise route waypoints, the headlights of the 4-team members and the union. The DARU logo expresses energy and rawness while reffering to the main sport disiplines: Trek, Kayak, Bike, Climb.

3 (4)

(1)

WAYPOINTS

**TEAM + UNION** 

NAVIGATION