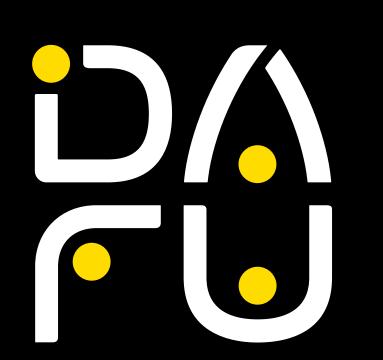

The 4 yellow dots symbolise route waypoints, the headlights of the 4-team members and the union. The DARU logo expresses energy and rawness while reffering to the main sport disiplines: Trek, Kayak, Bike, Climb.