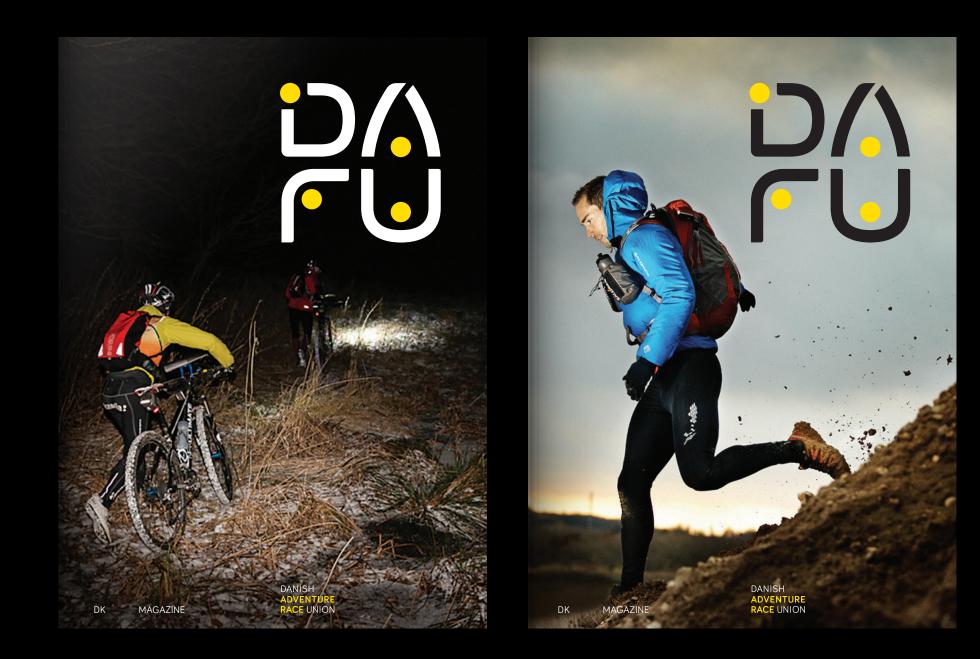

## DANISH ADVENTURE RACE UNION / VISUAL IDENTITY

Adventure race combines two or more disciplines. Teams of 2-4 people plan their own route and compete in races lasting 1-10 days. Teams must finish together. DARU is a non-profit organization, with a vision to unite and improve the sport.

The 4 yellow dots symbolise route waypoints, the headlights of the 4-team members and the union. The DARU logo expresses energy and rawness while reffering to the main sport disiplines: Trek, Kayak, Bike, Climb.

# 

DANISH Adventure RACE UNION

TREK KAYAK **BIKE CLIMB** 

KAYAK

BIKE

CLIMB

MAP

TIME