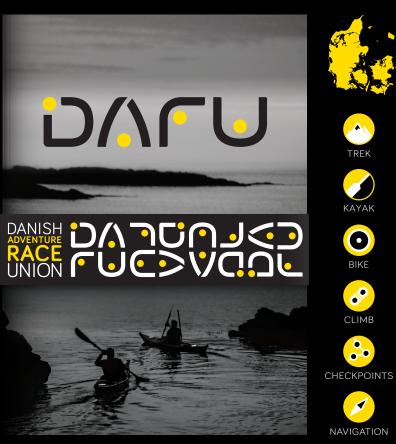

## DANISH ADVENTURE RACE UNION / VISUAL IDENTITY

Adventure race combines two or more disciplines. Teams of 2-4 people plan their own route and compete in races lasting 1-10 days. Teams must finish together. DARU is a non-profit organization, with a vision to unite and improve the sport.

The 4 yellow dots symbolise route waypoints, the headlights of the 4-team members and the union. The DARU logo expresses energy and rawness while reffering to the main sport disiplines: Trek, Kayak, Bike, Climb.