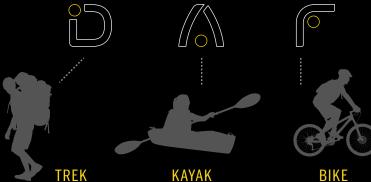

The 4 yellow dots symbolise route waypoints, the headlights of the 4-team members and the union. The DARU logo expresses energy and rawness while reffering to the main sport disiplines: Trek, Kayak, Bike, Climb.