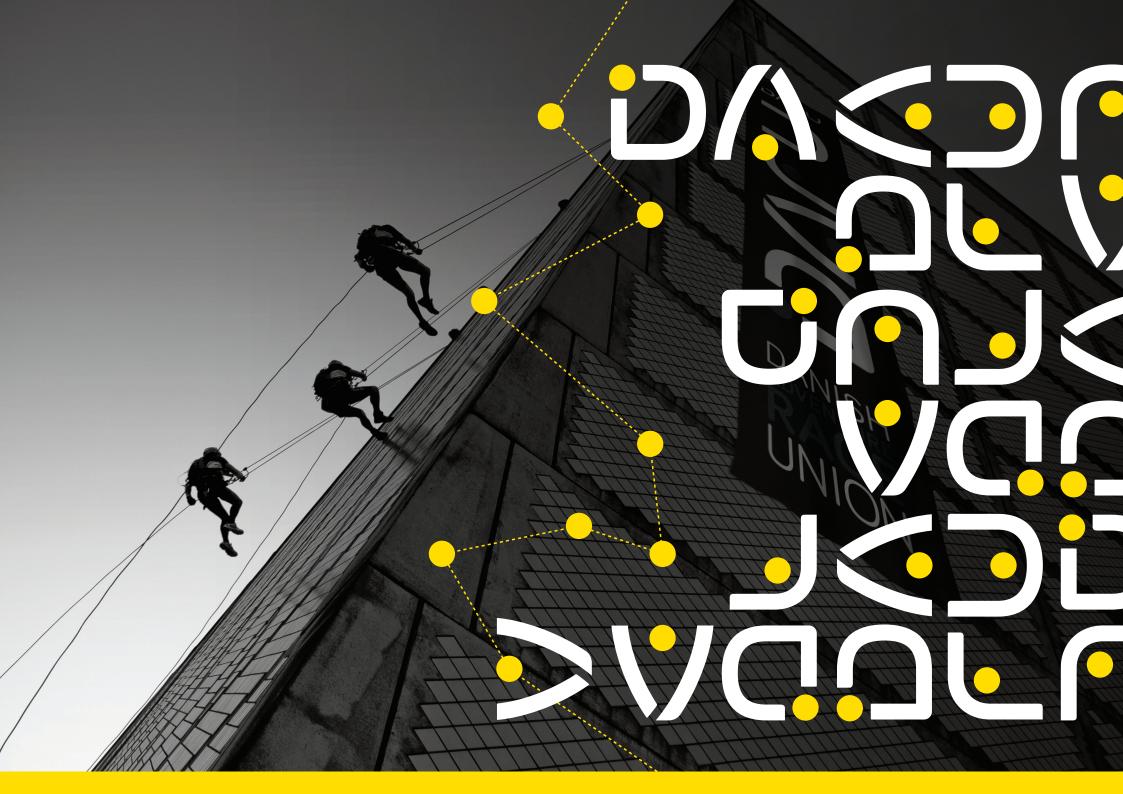

## DANISH ADVENTURE RACE UNION / VISUAL IDENTITY

Adventure race combines two or more disciplines. Teams of 2-4 people plan their own route and compete in races lasting 1-10 days. Teams must finish together. DARU is a non-profit organization, with a vision to unite and improve the sport.

The 4 yellow dots symbolise route waypoints, the headlights of the 4-team members and the union. The DARU logo expresses energy and rawness while reffering to the main sport disiplines: Trek, Kayak, Bike, Climb.