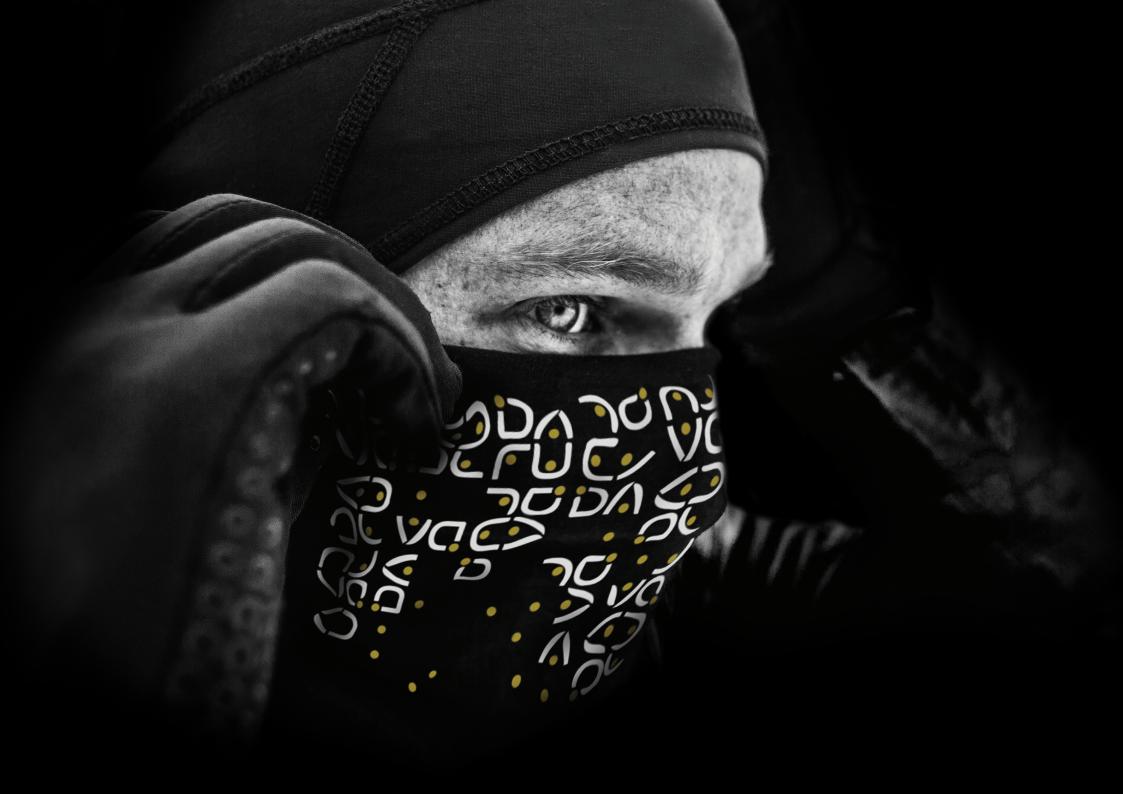

The 4 yellow dots symbolise route waypoints, the headlights of the 4-team members and the union. The DARU logo expresses energy and rawness while reffering to the main sport disiplines: Trek, Kayak, Bike, Climb.