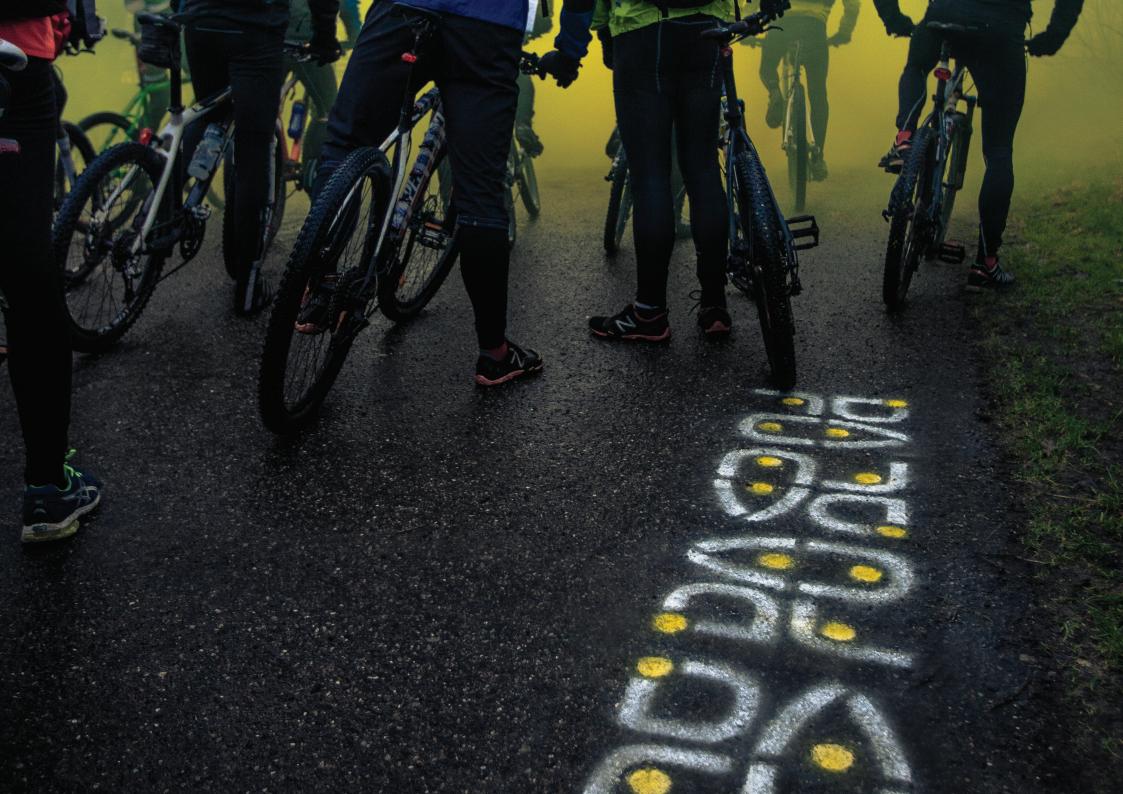

The 4 yellow dots symbolise route waypoints, the headlights of the 4-team members and the union. The DARU logo expresses energy and rawness while reffering to the main sport disiplines: Trek, Kayak, Bike, Climb.

3 (4)

(1)

WAYPOINTS

**TEAM + UNION** 

NAVIGATION