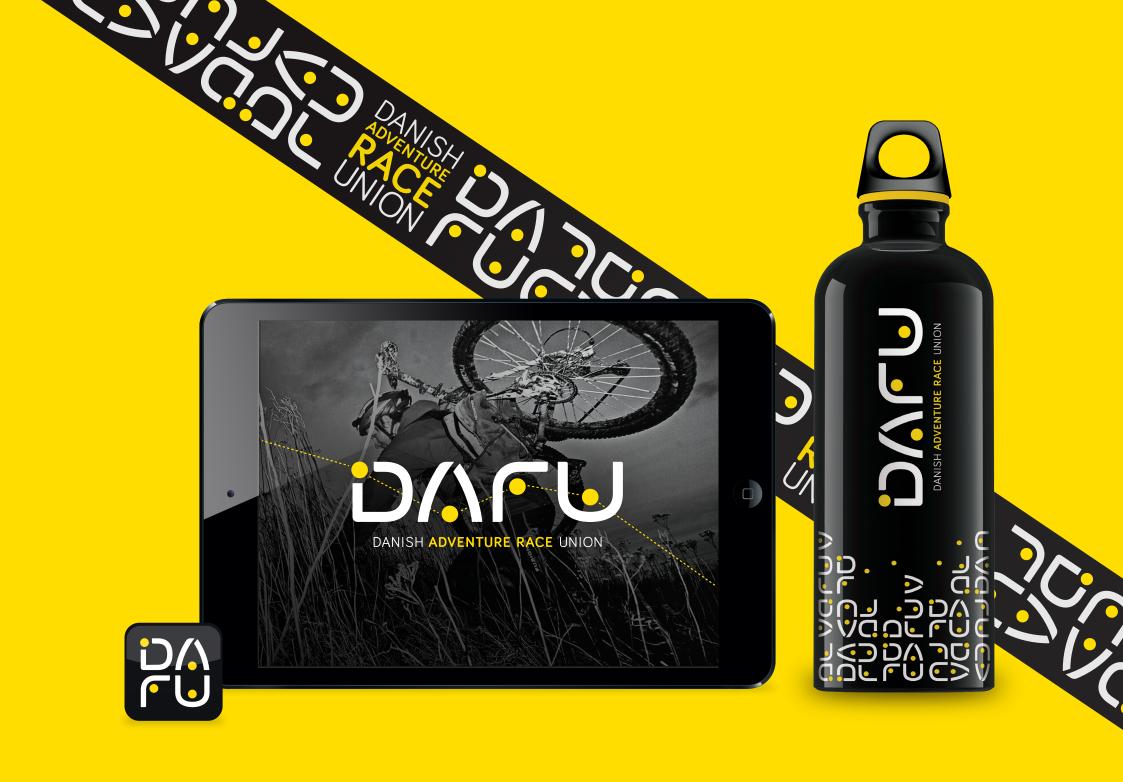

## DANISH ADVENTURE RACE UNION / VISUAL IDENTITY

Adventure race combines two or more disciplines. Teams of 2-4 people plan their own route and compete in races lasting 1-10 days. Teams must finish together. DARU is a non-profit organization, with a vision to unite and improve the sport.

The 4 yellow dots symbolise route waypoints, the headlights of the 4-team members and the union. The DARU logo expresses energy and rawness while reffering to the main sport disiplines: Trek, Kayak, Bike, Climb.

3 (4)

(1)

WAYPOINTS

**TEAM + UNION** 

NAVIGATION

# 

DANISH Adventure RACE UNION

TREK KAYAK **BIKE CLIMB** 

KAYAK

BIKE

CLIMB

MAP

TIME

TROPHY

CHECKPOINTS

SWIM

NAVIGATION